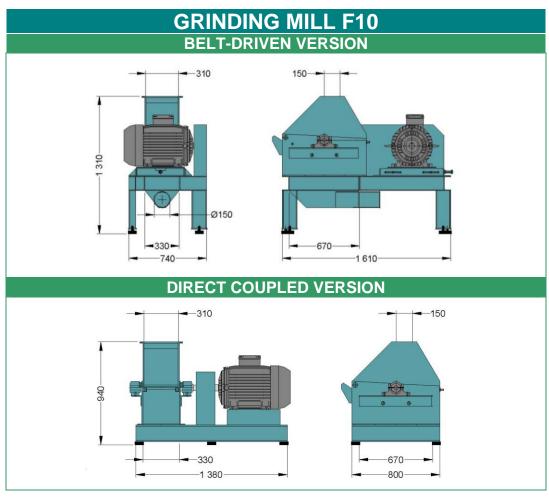

## **GRINDING MILL F 10 - F 10 TER "N"**



Grinding mill with moving hammers
For coarse to fine grinding

### **OVERALL DIMENSIONS in mm**





# **SPECIFICATIONS**

|                      | F10                                                                                                                                                                                                   | F10 TER "N"                    |
|----------------------|-------------------------------------------------------------------------------------------------------------------------------------------------------------------------------------------------------|--------------------------------|
| CONSTRUCTION         | Chassis in weld-fabricated profile Frame and hatch in E24 or stainless steel sheet thickness 10                                                                                                       |                                |