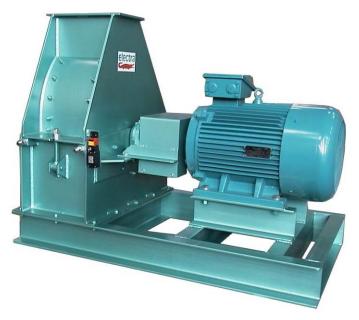

## **GRINDING MILL F 10 - F 10 TER "N"**

Grinding mill with moving hammers
For coarse to fine grinding

# **SPECIFICATIONS**

|                      | F10                                                                                                                                                                                                   | F10 TER "N"                    |
|----------------------|-------------------------------------------------------------------------------------------------------------------------------------------------------------------------------------------------------|--------------------------------|
| CONSTRUCTION         | Chassis in weld-fabricated profile Frame and hatch in E24 or stainless steel sheet thickness 10                                                                                                       |                                |
| WEIGHT               | 700 kg                                                                                                                                                                                                | 1000 kg                        |
| FEED                 | By gravity, to be defined according the application                                                                                                                                                   |                                |
| ROTOR                | On self-aligning bearings                                                                                                                                                                             |                                |
| ROTOR                | 24 moving hammers thickness 10                                                                                                                                                                        | 72 moving hammers thickness 10 |
| SPEED OF<br>ROTATION | From 1000 to 3000 rpm                                                                                                                                                                                 |                                |
| TRANSMISSION         | via toothed V-belts and sheaves or direct coupling under housing                                                                                                                                      |                                |
| MOTORISATION         | Electrical 22 à 132 kW                                                                                                                                                                                |                                |
| PRODUCT OUTLET       | Output flange for mechanical collection or<br>Suction hopper for pneumatic collection                                                                                                                 |                                |
| GRIDS                | Perforated grid with circular or oblong holes semi-circular with chain tensioning system                                                                                                              |                                |
| EQUIPMENT            | Anti-vibration mounts Interchangeable wear plates Safety detector when the hatch is opened Hydraulic hatch opening system (F10ter only)                                                               |                                |
| OPTIONS              | <ul> <li>For feeding: input hopper with magnetic shielding vibrating dispenser with manual control potentiometer</li> <li>For collection: centrifugal fan, worm screw, belt conveyor, etc.</li> </ul> |                                |
| SOUND LEVEL          | These devices may significantly exceed 80 dB(A)                                                                                                                                                       |                                |

### **INSTALLATION EXAMPLES**

Special hatch for voluminous products

Stainless steel version for the chemical and agri-foodstuff industries

Stainless steel direct-coupled version

The technical specifications may be subject to change without notice