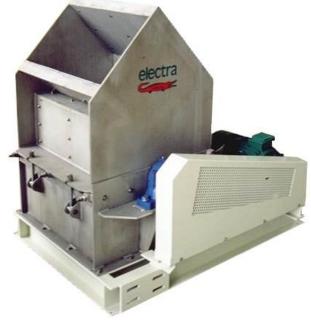

## **GRINDING MILL F 10 - F 10 TER "N"**

Grinding mill with moving hammers
For coarse to fine grinding

# **SPECIFICATIONS**

|                      | F10                                                                                                                                                                                                   | F10 TER "N"                    |
|----------------------|-------------------------------------------------------------------------------------------------------------------------------------------------------------------------------------------------------|--------------------------------|
| CONSTRUCTION         | Chassis in weld-fabricated profile Frame and hatch in E24 or stainless steel sheet thickness 10                                                                                                       |                                |
| WEIGHT               | 700 kg                                                                                                                                                                                                | 1000 kg                        |
| FEED                 | By gravity, to be defined according the application                                                                                                                                                   |                                |
| ROTOR                | On self-aligning bearings                                                                                                                                                                             |                                |
| ROTOR                | 24 moving hammers thickness 10                                                                                                                                                                        | 72 moving hammers thickness 10 |
| SPEED OF<br>ROTATION | From 1000 to 3000 rpm                                                                                                                                                                                 |                                |
| TRANSMISSION         | via toothed V-belts and sheaves or direct coupling under housing                                                                                                                                      |                                |
| MOTORISATION         | Electrical 22 à 132 kW                                                                                                                                                                                |                                |
| PRODUCT OUTLET       | Output flange for mechanical collection or<br>Suction hopper for pneumatic collection                                                                                                                 |                                |
| GRIDS                | Perforated grid with circular or oblong holes semi-circular with chain tensioning system                                                                                                              |                                |
| EQUIPMENT            | Anti-vibration mounts Interchangeable wear plates Safety detector when the hatch is opened Hydraulic hatch opening system (F10ter only)                                                               |                                |
| OPTIONS              | <ul> <li>For feeding: input hopper with magnetic shielding vibrating dispenser with manual control potentiometer</li> <li>For collection: centrifugal fan, worm screw, belt conveyor, etc.</li> </ul> |                                |
| SOUND LEVEL          | These devices may significantly exceed 80 dB(A)                                                                                                                                                       |                                |

### **INSTALLATION EXAMPLES**

Special hatch for voluminous products

Stainless steel version for the chemical and agri-foodstuff industries

Stainless steel direct-coupled version

The technical specifications may be subject to change without notice