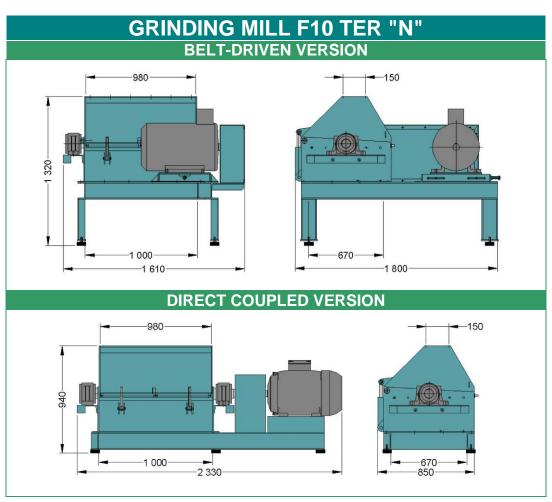

## **GRINDING MILL F 10 - F 10 TER "N"**



Grinding mill with moving hammers
For coarse to fine grinding

### **OVERALL DIMENSIONS in mm**





# **SPECIFICATIONS**

|                      | F10                                                                                                                                                                                                   | F10 TER "N"                    |
|----------------------|-------------------------------------------------------------------------------------------------------------------------------------------------------------------------------------------------------|--------------------------------|
| CONSTRUCTION         | Chassis in weld-fabricated profile Frame and hatch in E24 or stainless steel sheet thickness 10                                                                                                       |                                |
|