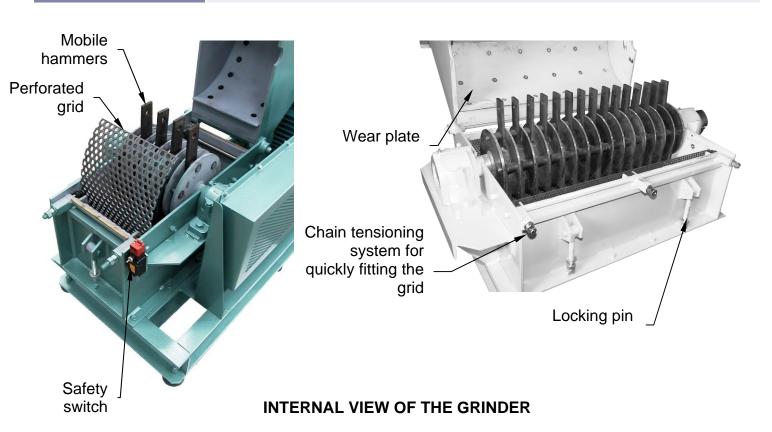

# **SPECIFICATIONS**

|                      | F10                                                                                                                                                                                                   | F10 TER "N"                    |
|----------------------|-------------------------------------------------------------------------------------------------------------------------------------------------------------------------------------------------------|--------------------------------|
| CONSTRUCTION         | Chassis in weld-fabricated profile Frame and hatch in E24 or stainless steel sheet thickness 10                                                                                                       |                                |
| WEIGHT               | 700 kg                                                                                                                                                                                                | 1000 kg                        |
| FEED                 | By gravity, to be defined according the application                                                                                                                                                   |                                |
| ROTOR                | On self-aligning bearings                                                                                                                                                                             |                                |
| ROTOR                | 24 moving hammers thickness 10                                                                                                                                                                        | 72 moving hammers thickness 10 |
| SPEED OF<br>ROTATION | From 1000 to 3000 rpm                                                                                                                                                                                 |                                |
| TRANSMISSION         | via toothed V-belts and sheaves or direct coupling under housing                                                                                                                                      |                                |
| MOTORISATION         | Electrical 22 à 132 kW                                                                                                                                                                                |                                |
| PRODUCT OUTLET       | Output flange for mechanical collection or<br>Suction hopper for pneumatic collection                                                                                                                 |                                |
| GRIDS                | Perforated grid with circular or oblong holes semi-circular with chain tensioning system                                                                                                              |                                |
| EQUIPMENT            | Anti-vibration mounts Interchangeable wear plates Safety detector when the hatch is opened Hydraulic hatch opening system (F10ter only)                                                               |                                |
| OPTIONS              | <ul> <li>For feeding: input hopper with magnetic shielding vibrating dispenser with manual control potentiometer</li> <li>For collection: centrifugal fan, worm screw, belt conveyor, etc.</li> </ul> |                                |
| SOUND LEVEL          | These devices may significantly exceed 80 dB(A)                                                                                                                                                       |                                |