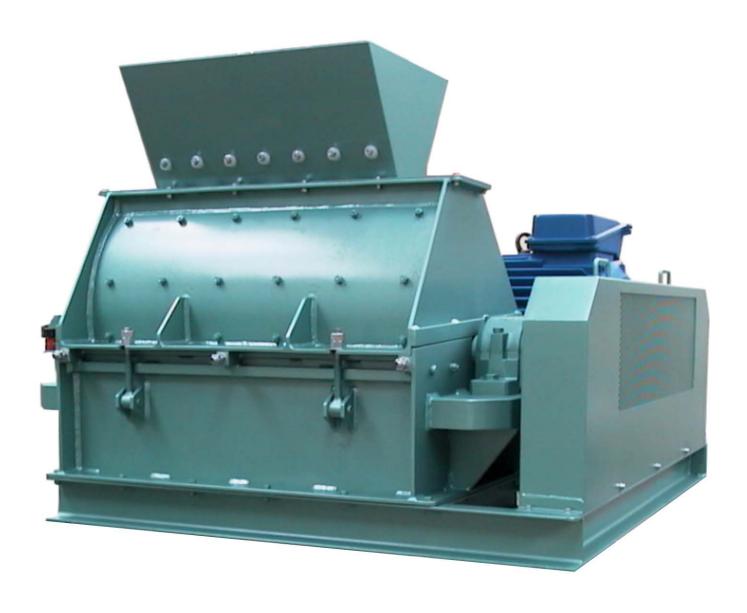

## **GRINDING MILL F 10 - F 10 TER "N"**

Grinding mill with moving hammers
For coarse to fine grinding

# **SPECIFICATIONS**

|                      | F10                                                                                                                                                                                                   | F10 TER "N"                    |
|----------------------|-------------------------------------------------------------------------------------------------------------------------------------------------------------------------------------------------------|--------------------------------|
| CONSTRUCTION         | Chassis in weld-fabricated profile Frame and hatch in E24 or stainless steel sheet thickness 10                                                                                                       |                                |
| WEIGHT               | 700 kg                                                                                                                                                                                                | 1000 kg                        |
| FEED                 | By gravity, to be defined according the application                                                                                                                                                   |                                |
| ROTOR                | On self-aligning bearings                                                                                                                                                                             |                                |
| ROTOR                | 24 moving hammers thickness 10                                                                                                                                                                        | 72 moving hammers thickness 10 |
| SPEED OF<br>ROTATION | From 1000 to 3000 rpm                                                                                                                                                                                 |                                |
| TRANSMISSION         | via toothed V-belts and sheaves or direct coupling under housing                                                                                                                                      |                                |
| MOTORISATION         | Electrical 22 à 132 kW                                                                                                                                                                                |                                |
| PRODUCT OUTLET       | Output flange for mechanical collection or<br>Suction hopper for pneumatic collection                                                                                                                 |                                |
| GRIDS                | Perforated grid with circular or oblong holes semi-circular with chain tensioning system                                                                                                              |                                |
| EQUIPMENT            | Anti-vibration mounts Interchangeable wear plates Safety detector when the hatch is opened Hydraulic hatch opening system (F10ter only)                                                               |                                |
| OPTIONS              | <ul> <li>For feeding: input hopper with magnetic shielding vibrating dispenser with manual control potentiometer</li> <li>For collection: centrifugal fan, worm screw, belt conveyor, etc.</li> </ul> |                                |
| SOUND LEVEL          | These devices may significantly exceed 80 dB(A)                                                                                                                                                       |                                |