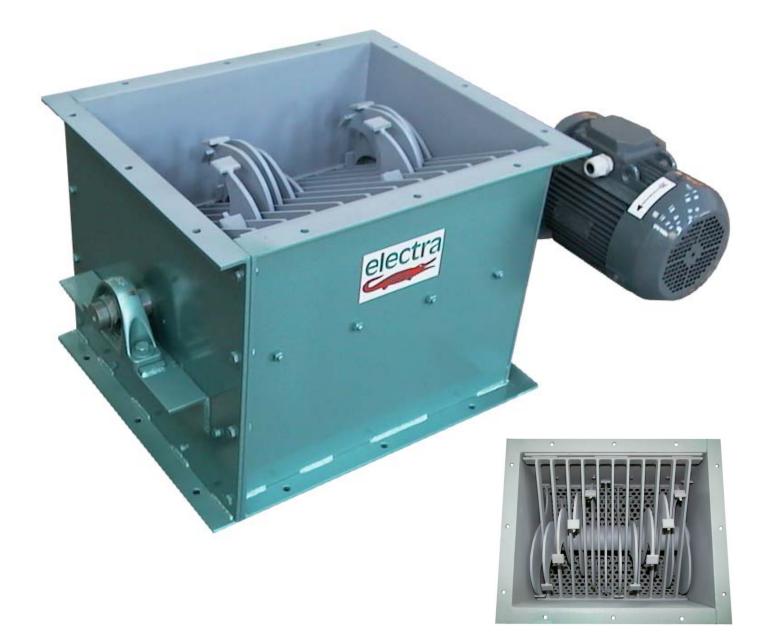

## **LUMP BREAKER E 600**

CRUSHES AND BREAKS UP BULK AND COMPRESSED GRANULATED MATERIALS.

## SPECIFICATIONS

| CONSTRUCTION          | Frame in sheet metal, painted steel or 304L or 316L stainless steel                                                         |
|-----------------------|-----------------------------------------------------------------------------------------------------------------------------|
| WEIGHT                | 250 kG                                                                                                                      |
| FEED                  | By gravity                                                                                                                  |
| ROTOR                 | With 12 knives fixed to 2 slats arranged in a helix                                                                         |
| SPEED OF ROTATION     | 50 rpm                                                                                                                      |
| TRANSMISSION          | Direct at shaft end with reaction arm                                                                                       |
| MOTORISATION          | Motor-gearbox with hollow shaft, 2.2 kW                                                                                     |
| GRIDS                 | Perforated grid to carry out a granulometric check on output<br>or comb with bars (depending on the nature of the products) |
| EQUIPMENT<br>OPTIONAL | Hopper for manual loading<br>Output chute<br>Mounting frame                                                                 |

**USES** 

Agri-foodstuffs: copolymers, rusks, adipic acid, etc. Chemical fertilizers: nitrates and ammonium bi-fluoride, etc. By-products: incinerator slags, polystyrene crates, etc.