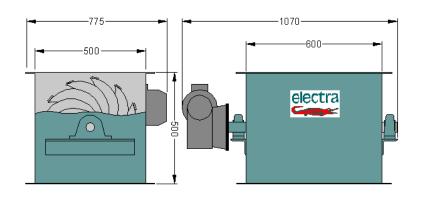

## **OVERALL DIMENSIONS in mm**

Lump breaker with feed hopper

The technical specifications may be subject to change without notice

47170 POUDENAS - FRANCE Tel.: +33 (0)5 53 65 73 55 Fax: +33 (0)5 53 97 33 05 e-mail: electra@electra.fr Internet: www.electra.fr