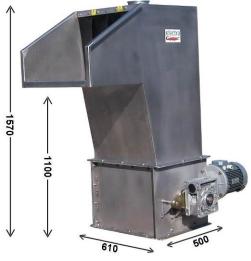

## **OVERALL DIMENSIONS in mm**

Lump breaker with feed hopper

The technical specifications may be subject to change without notice

47170 POUDENAS - FRANCE Tel.: +33 (0)5 53 65 73 55 Fax: +33 (0)5 53 97 33 05 e-mail: electra@electra.fr Internet: www.electra.fr