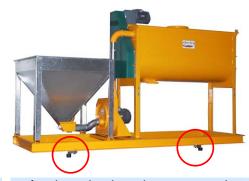

# **WEIGHING SENSORS**

Mounted on articulated supports and placed under the raw materials receiving hopper, under a mixer or under a common support frame. Connected to the digital display via a junction box.

# **EXAMPLES OF USE**

SG2 bin silo on 4 sensors

angled grinding mill mixer on 3 sensors

feed production plant mounted on weighing frame