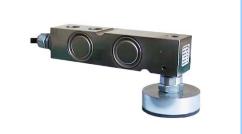

# **WEIGHING SENSORS**

Mounted on articulated supports and placed under the raw materials receiving hopper, under a mixer or under a common support frame. Connected to the digital display via a junction box.

3 sensors provided with:

- 5 m cable per sensor
- 1 junction box
- 1 cable connecting to the display of length 10 m