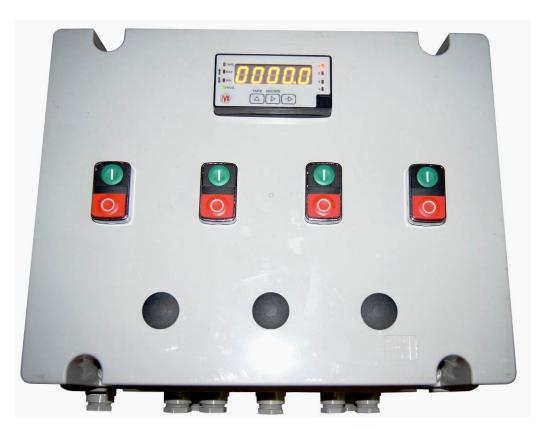

### **VERSION II PROG**

Ditto version II with additional functions:

Programming for memorising 4 products without automatic threshold switching

Additional equipment:

- 1 plastic box comprising:
- 1 isolating switch
- 4 switches and thermal cut-out
- terminal block