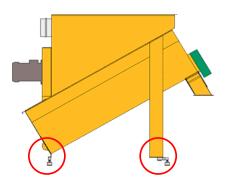

# **WEIGHING SENSORS**

Mounted on articulated supports and placed under the raw materials receiving hopper, under a mixer or under a common support frame. Connected to the digital display via a junction box.

# **EXAMPLES OF USE**

SG2 bin silo on 4 sensors

angled grinding mill mixer on 3 sensors

feed production plant mounted on weighing frame