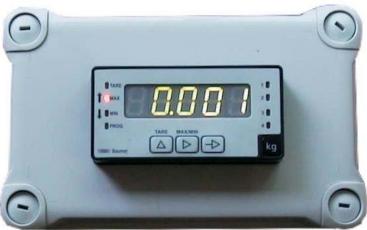

### **VERSION II**

Tare, reset, total recall Weight display without programming

1 indicator in plastic box, 2 m mains lead + plug