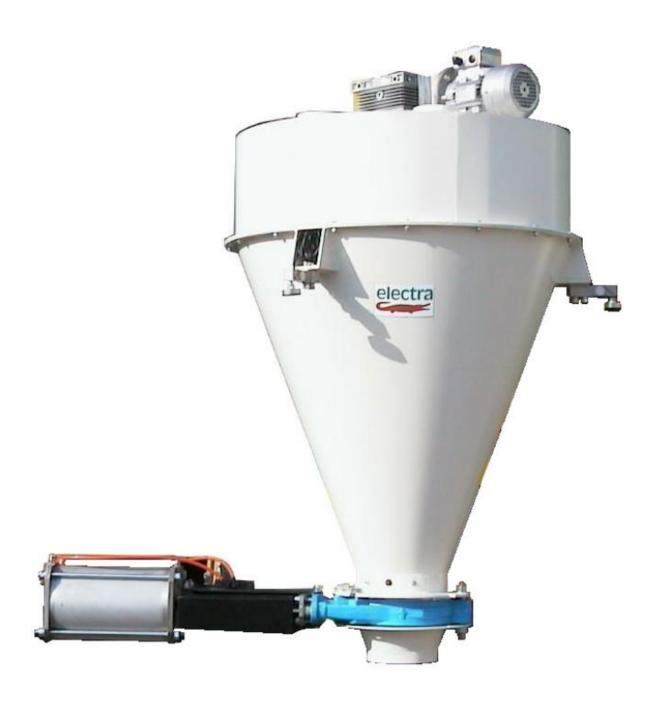

## WEIGHING HOPPER WITH DEBRIDGER

For weighing products by batch

## **SPECIFICATIONS**

| CONSTRUCTION | Vessel in painted steel with inspection hatch and safety switch  Cone in 304L stainless steel for facilitate flow |
|--------------|-------------------------------------------------------------------------------------------------------------------|
| FEED         | 5 inlet bosses Ø125 mm                                                                                            |
| ROTOR        | A hollow helical spiral welded on struts Support shaft held at the bottom by a self-lubricated bearing            |
| DRIVE        | Motor reduction gear 0.75 kW - 15 rpm                                                                             |
| DRAINAGE     | Integral, electro-pneumatically operated slide valve                                                              |
| OPTIONS      | Flexible translucent connecting hose                                                                              |
| WEIGHT       | 200 kg                                                                                                            |