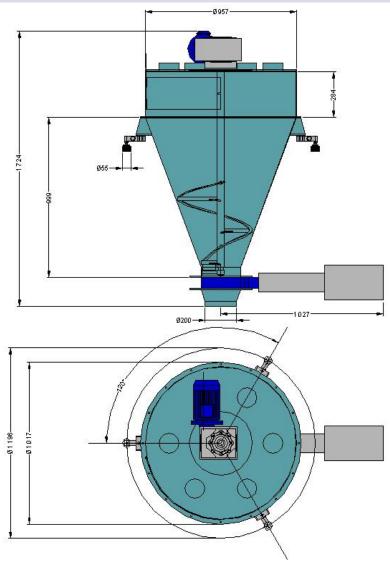

## WEIGHING HOPPER WITH DEBRIDGER

For weighing products by batch

## **SPECIFICATIONS**

| CONSTRUCTION | Vessel in painted steel with inspection hatch and safety switch  Cone in 304L stainless steel for facilitate flow |
|--------------|-------------------------------------------------------------------------------------------------------------------|
| FEED         | 5 inlet bosses Ø125 mm                                                                                            |
| ROTOR        | A hollow helical spiral welded on struts Support shaft held at the bottom by a self-lubricated bearing            |
| DRIVE        | Motor reduction gear 0.75 kW - 15 rpm                                                                             |
| DRAINAGE     | Integral, electro-pneumatically operated slide valve                                                              |
| OPTIONS      | Flexible translucent connecting hose                                                                              |
| WEIGHT       | 200 kg                                                                                                            |