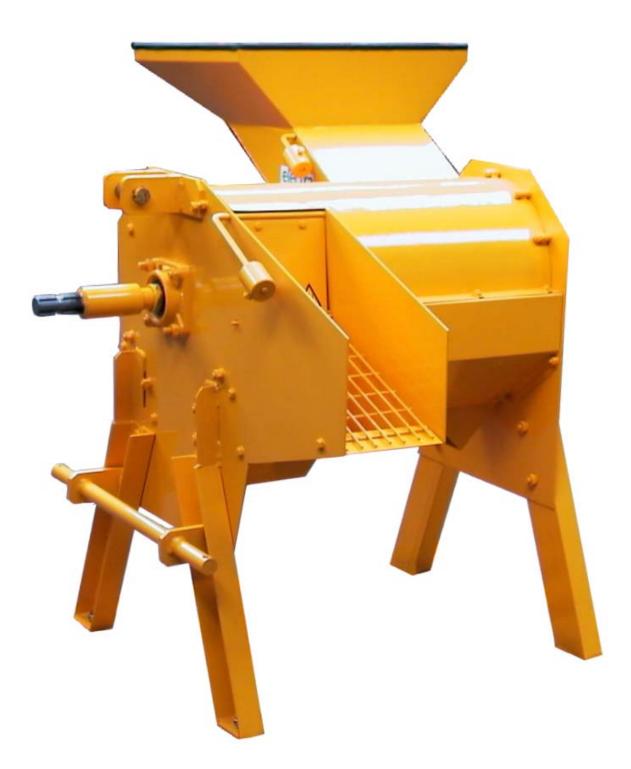

# **MAIZE THRESHER**

For bulk stripping of corn on the cob.

# **SPECIFICATIONS**

| VERSION           | Tractor PTO                            | Diesel                      |
|-------------------|----------------------------------------|-----------------------------|
| CONSTRUCTION      | weld-fabricated steel                  |                             |
| DIMENSIONS        | LxWxH: 1000x1200x1100<br>mm            | LxWxH: 1300x1200x1200<br>mm |
| WEIGHT            | 150 kg                                 | 250 kg                      |
| ROTOR             | with 3 paddles on bearings             |                             |
| GRID              | semi-circular, holes of diameter 15 mm |                             |
| SPEED OF ROTATION | maximum of 540 rpm                     |                             |
| EQUIPMENT         | hopper with non-return deflector flap  |                             |