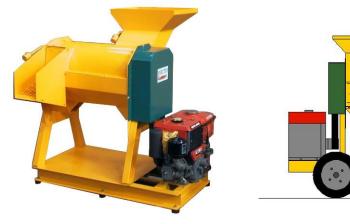

-----------------|----------------------------------------|-----------------------------|
| CONSTRUCTION      | weld-fabricated steel                  |                             |
| DIMENSIONS        | LxWxH: 1000x1200x1100<br>mm            | LxWxH: 1300x1200x1200<br>mm |
| WEIGHT            | 150 kg                                 | 250 kg                      |
| ROTOR             | with 3 paddles on bearings             |                             |
| GRID              | semi-circular, holes of diameter 15 mm |                             |
| SPEED OF ROTATION | maximum of 540 rpm                     |                             |
| EQUIPMENT         | hopper with non-return deflector flap  |                             |

#### PERFORMANCE

#### 1000 kg/h approx.

# **EXAMPLES**



### **DIESEL VERSION**



## **MOBILE DIESEL VERSION**

Equipment intended for export outside the EC

The technical specifications may be subject to change without notice



47170 POUDENAS - FRANCE Tel.: +33 (0)5 53 65 73 55 Fax: +33 (0)5 53 97 33 05 e-mail: tropical@electra.fr Internet: www.electra.fr