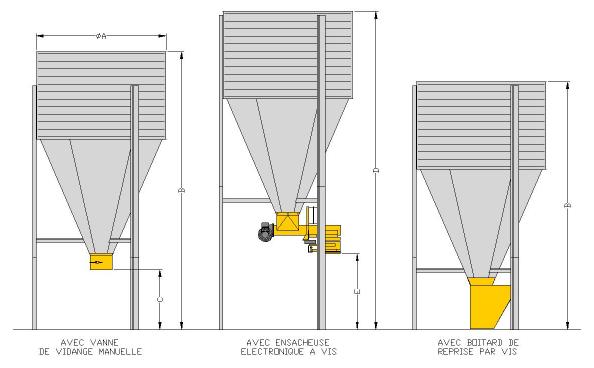

## **EXAMPLES OF USE**

STORAGE BIN OF 17 m<sup>3</sup> FOR SUPPLYING AN AUTOMATED FEEDSTUFFS PRODUCTION PLANT

STORAGE BIN WITH ELECTRONIC BAGGER

THE BINS ARE NOT INTENDED FOR PNEUMATIC FILLING.
FILLING IS BY GRAVITY AND CARRIED OUT BY AUGER OR LIFTER BALANCING LOAD AT
THE CENTRE OF THE BIN.