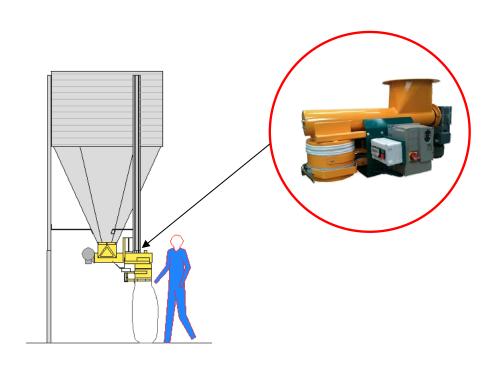

## **EXAMPLES OF USE**

STORAGE BIN OF 17 m<sup>3</sup> FOR SUPPLYING AN AUTOMATED FEEDSTUFFS PRODUCTION PLANT

STORAGE BIN WITH ELECTRONIC BAGGER

THE BINS ARE NOT INTENDED FOR PNEUMATIC FILLING.
FILLING IS BY GRAVITY AND CARRIED OUT BY AUGER OR LIFTER BALANCING LOAD AT
THE CENTRE OF THE BIN.