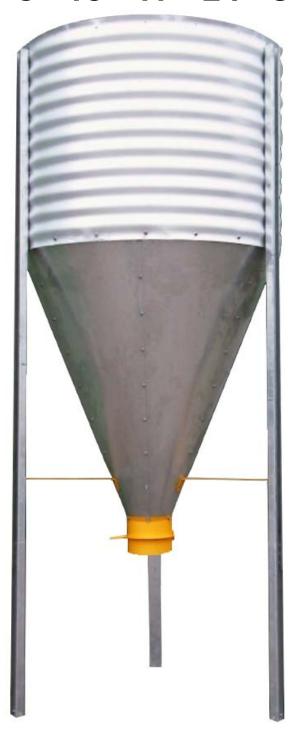

INTERIOR BINS 4.7 - 6 - 10 - 17 - 24 - 30 m<sup>3</sup>

For the storage of: cereals, meals, pellets, cattle cake, etc.

THE SLOPE OF THE CONE ALLOWS FOR AN EASY AND COMPLETE FLOW.

The technical specifications may be subject to change without notice