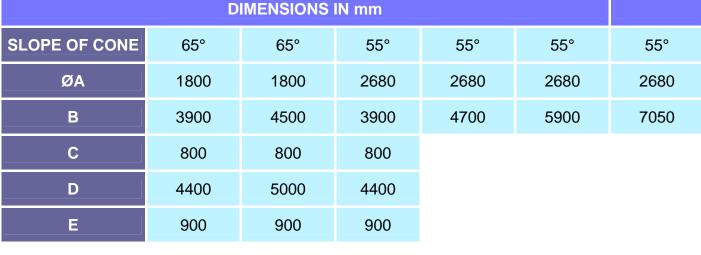

## **SPECIFICATIONS**

| MODELS                                        | 4.7 m <sup>3</sup>                                                                                                                        | 6 m <sup>3</sup> | 10 m <sup>3</sup> | 17 m <sup>3</sup>                      | 24 m <sup>3</sup> | 30 m <sup>3</sup> |
|-----------------------------------------------|-------------------------------------------------------------------------------------------------------------------------------------------|------------------|-------------------|----------------------------------------|-------------------|-------------------|
| MAX CAPACITY (in tonnes with feed at d = 0.6) | 2.8 tonnes                                                                                                                                | 3.6 tonnes       | 6 tonnes          | 10 tonnes                              | 14 tonnes         | 18 tonnes         |
| CONSTRUCTION                                  | collar, cone, legs and lower struts<br>fully galvanized delivered in kit form<br>with threaded fasteners and<br>installation instructions |                  |                   | legs in normal channel section profile |                   |                   |
| EMPTYING                                      | emptying valve<br>manual Ø300 mm                                                                                                          |                  |                   | hopper for collection by auger         |                   |                   |
| OPTIONS                                       | hopper for collection by auger                                                                                                            |                  |                   |                                        |                   |                   |
|                                               | roof tarpaulin with fixing strap                                                                                                          |                  |                   |                                        |                   |                   |
| DIMENSIONS IN mm                              |                                                                                                                                           |                  |                   |                                        |                   |                   |
| SLOPE OF CONE                                 | 65°                                                                                                                                       | 65°              | 55°               | 55°                                    | 55°               | 55°               |
| ØA                                            | 1800                                                                                                                                      | 1800             | 2680              | 2680                                   | 2680              | 2680              |
| В                                             | 3900                                                                                                                                      | 4500             | 3900              | 4700                                   | 5900              | 7050              |