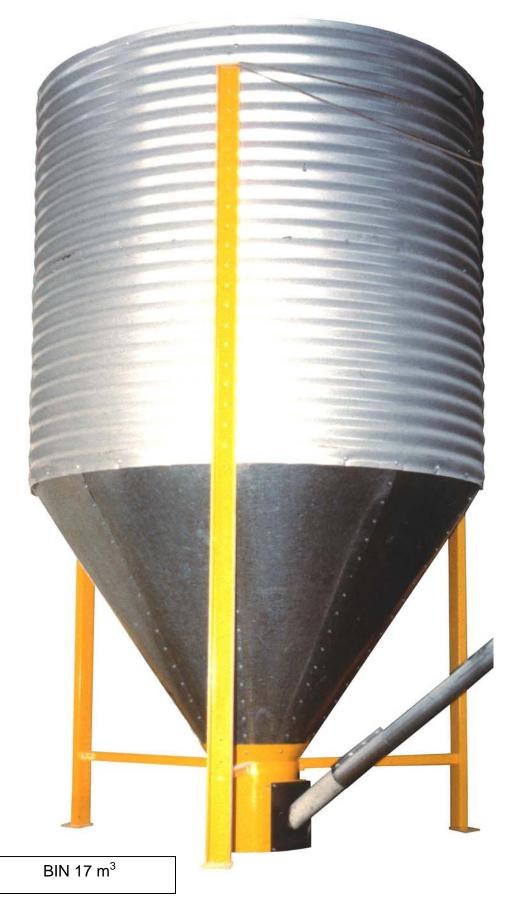

## **SPECIFICATIONS**

| MODELS                                        | 4.7 m <sup>3</sup>                                                                                                                        | 6 m <sup>3</sup> | 10 m <sup>3</sup> | 17 m <sup>3</sup>                      | 24 m <sup>3</sup> | 30 m <sup>3</sup> |
|-----------------------------------------------|-------------------------------------------------------------------------------------------------------------------------------------------|------------------|-------------------|----------------------------------------|-------------------|-------------------|
| MAX CAPACITY (in tonnes with feed at d = 0.6) | 2.8 tonnes                                                                                                                                | 3.6 tonnes       | 6 tonnes          | 10 tonnes                              | 14 tonnes         | 18 tonnes         |
| CONSTRUCTION                                  | collar, cone, legs and lower struts<br>fully galvanized delivered in kit form<br>with threaded fasteners and<br>installation instructions |                  |                   | legs in normal channel section profile |                   |                   |
| EMPTYING                                      | emptying valve<br>manual Ø300 mm                                                                                                          |                  |                   | hopper for collection by auger         |                   |                   |
| OPTIONS                                       | hopper for collection by auger                                                                                                            |                  |                   |                                        |                   |                   |
|                                               | roof tarpaulin with fixing strap                                                                                                          |                  |                   |                                        |                   |                   |
| DIMENSIONS IN mm                              |                                                                                                                                           |                  |                   |                                        |                   |                   |
| SLOPE OF CONE                                 | 65°                                                                                                                                       | 65°              | 55°               | 55°                                    | 55°               | 55°               |
| ØA                                            | 1800                                                                                                                                      | 1800             | 2680              | 2680                                   | 2680              | 2680              |
| В                                             | 3900                                                                                                                                      | 4500             | 3900              | 4700                                   | 5900              | 7050              |