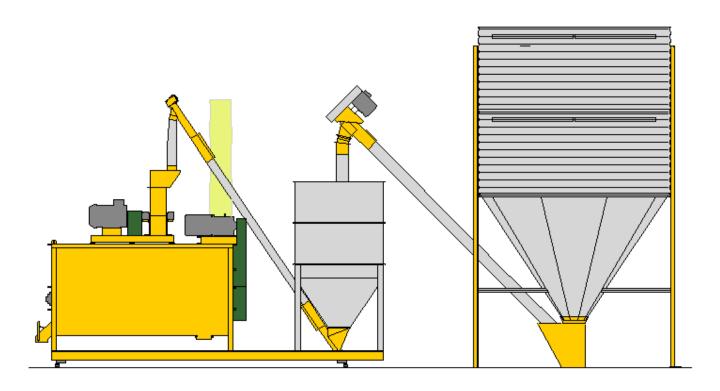

## **EXAMPLES OF USE**

STORAGE BIN OF 17 m<sup>3</sup> FOR SUPPLYING AN AUTOMATED FEEDSTUFFS PRODUCTION PLANT

STORAGE BIN WITH ELECTRONIC BAGGER

THE BINS ARE NOT INTENDED FOR PNEUMATIC FILLING.
FILLING IS BY GRAVITY AND CARRIED OUT BY AUGER OR LIFTER BALANCING LOAD AT
THE CENTRE OF THE BIN.

THE SLOPE OF THE CONE ALLOWS FOR AN EASY AND COMPLETE FLOW.

The technical specifications may be subject to change without notice